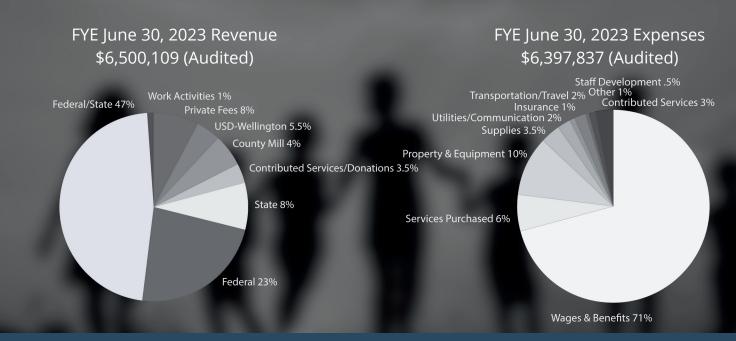

At the end of the fiscal year, Futures employed **56** fulland **38** part-time employees. More than **\$4.5** million was paid in employee wages, taxes, and fringe benefits.

As the county's only provider of general public transportation, WALT (Wellington Area Local Transit) provided **18,465** rides in FY 2023, utilizing as many as **three** buses and **one** minivan to provide services.